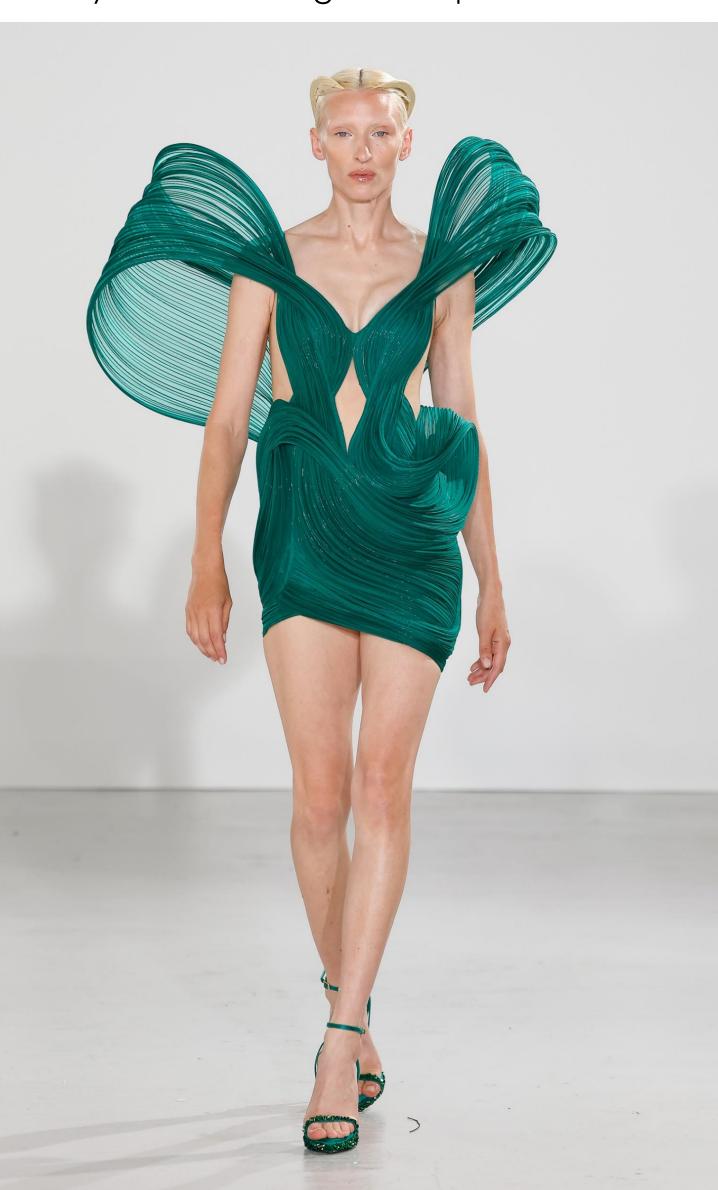

Vein: Neon sculpted jacket and trouser

Beam: Neon sculpted chiffon saree

Haze: Neon glass sculpted top and skirt

Stem: Neon sculpted satin gown

Kelp: Malachite sculpted chiffon saree

Tempest: Malachite quilted sculpture gown

Droplet: Malachite quilted sculpture gown

Breeze: Malachite glass sculpted gown

Atom: Malachite glass sculpted gown

LOOK-33

Hiranya: Malachite glass sculpted dress