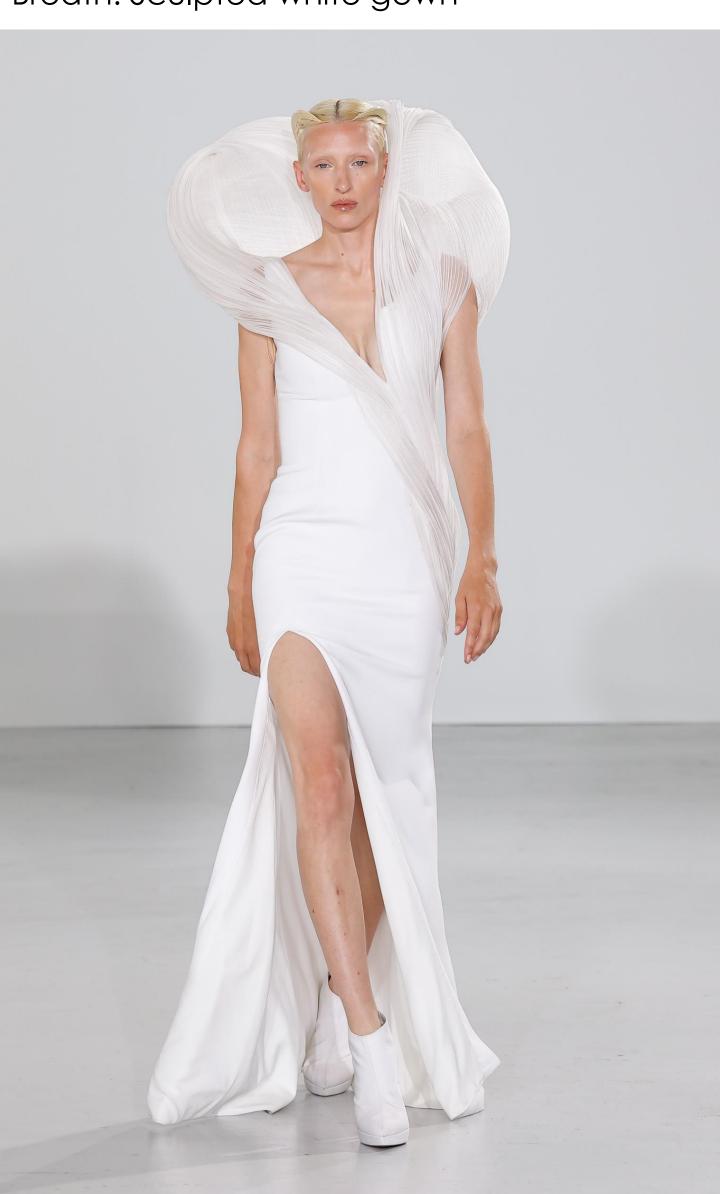

# gaurav gupta COUTURE

Paris Haute Couture Week Autumn/Winter'24 Collection

Hiranyagarbha

Ray: Gilded pearl balaclava top and skirt

LOOK-2
Breath: Sculpted white gown

Soar: White sculpted wave gown

Shell: White Wing sculpted top; corset trousers