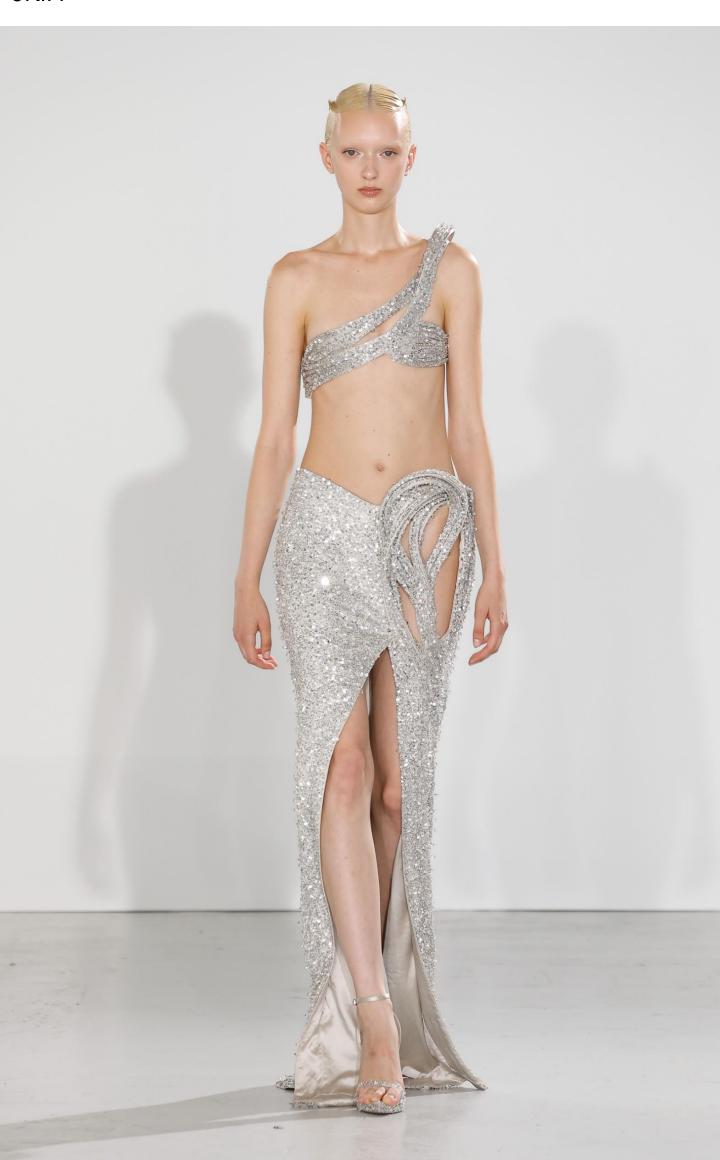

Withdraw: Seed olive satin sculpted gown with folder taffeta cape

Begin: Seed olive sculpted gown; zardozi balaclava

Allow: Seed olive sculpted zardozi gown

Tendril: Seed olive zardozi corset and skirt

Root: Seed olive sculpted wave dress

Charge: White crystal pearl bolero; corset skirt

Dive: Crystal pearl wave top and skirt

Lure: Crystal pearl wave collar top and

skirt

Xylo: Crystal pearl wave sculpted gown with a cape

LOOK-19

Symphony: Moondust crystal sculpted gown