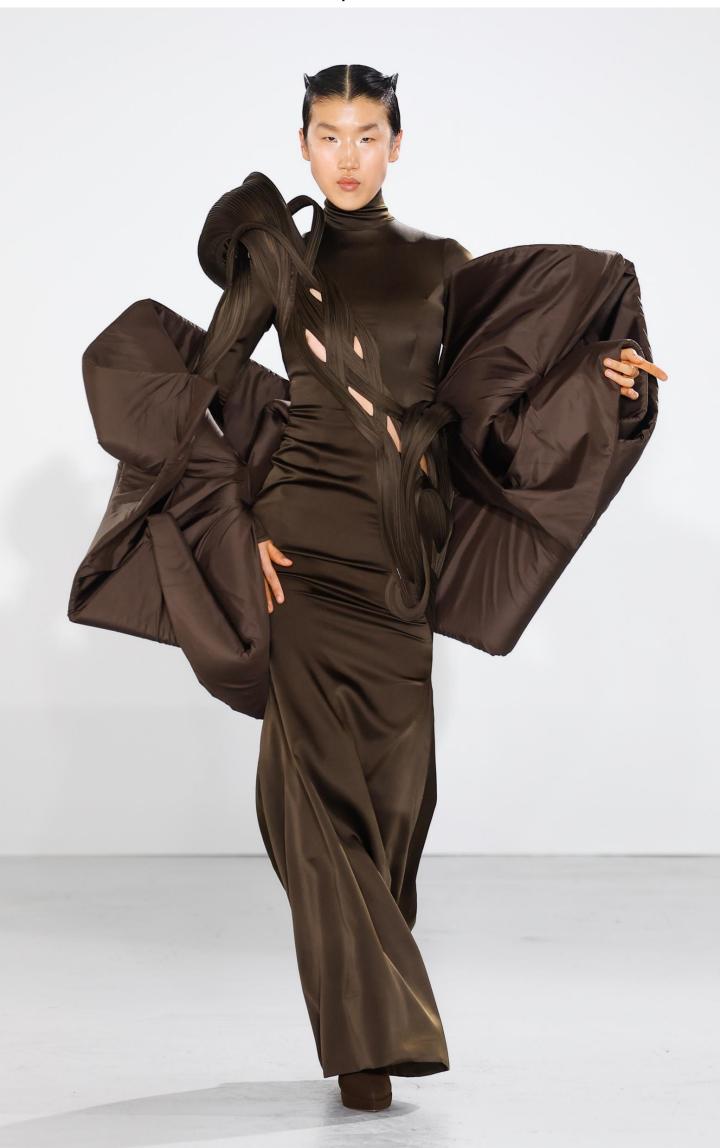

Withdraw: Seed olive satin sculpted gown with folder taffeta cape

Begin: Seed olive sculpted gown; zardozi balaclava

Allow: Seed olive sculpted zardozi gown

Tendril: Seed olive zardozi corset and skirt

Root: Seed olive sculpted wave dress