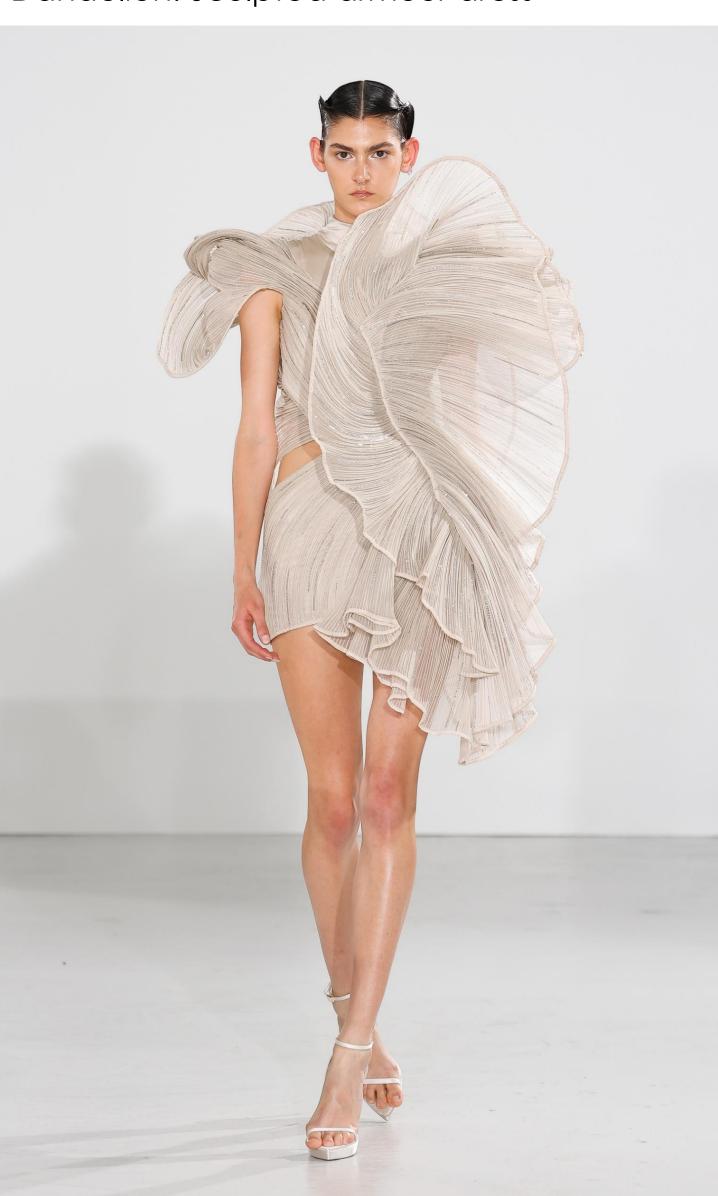

LOOK-5

Descend: Gilded pearl sculpture dress

LOOK-6 Wing: Gilded pearl jacket and trouser

LOOK-7
Dandelion: Sculpted armour dress

Soil: Seed olive zardozi gown and quilted bolero

Branch: Seed olive zardozi jacket and trouser