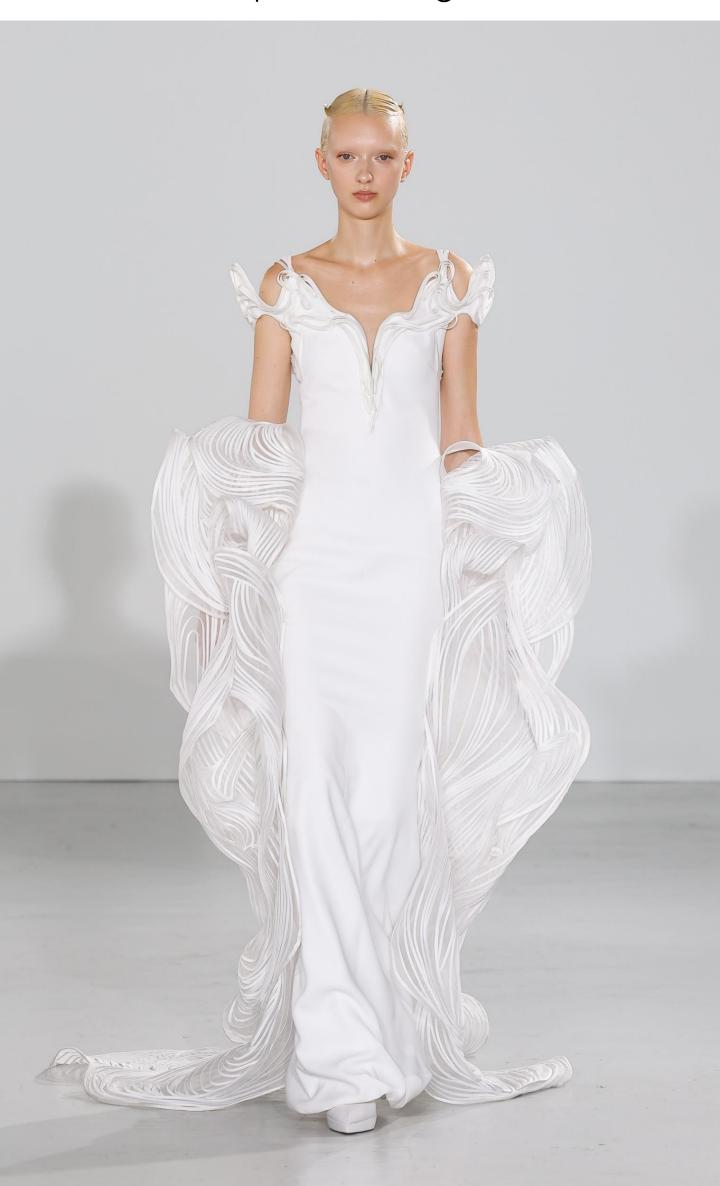

# gaurav gupta COUTURE

Paris Haute Couture Week Autumn/Winter'24 Collection

Hiranyagarbha

Ray: Gilded pearl balaclava top and skirt

LOOK-2
Breath: Sculpted white gown

Soar: White sculpted wave gown

Shell: White Wing sculpted top; corset trousers