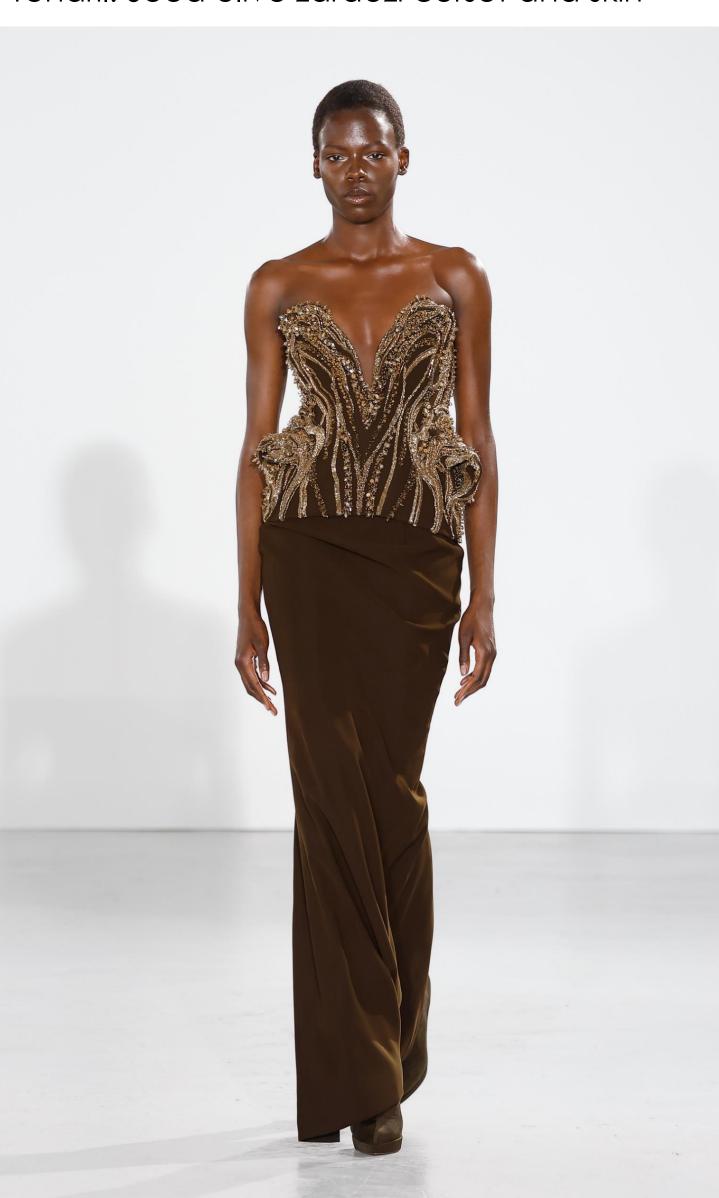

Withdraw: Seed olive satin sculpted gown with folder taffeta cape

Begin: Seed olive sculpted gown; zardozi balaclava

Allow: Seed olive sculpted zardozi gown

Tendril: Seed olive zardozi corset and skirt

Root: Seed olive sculpted wave dress