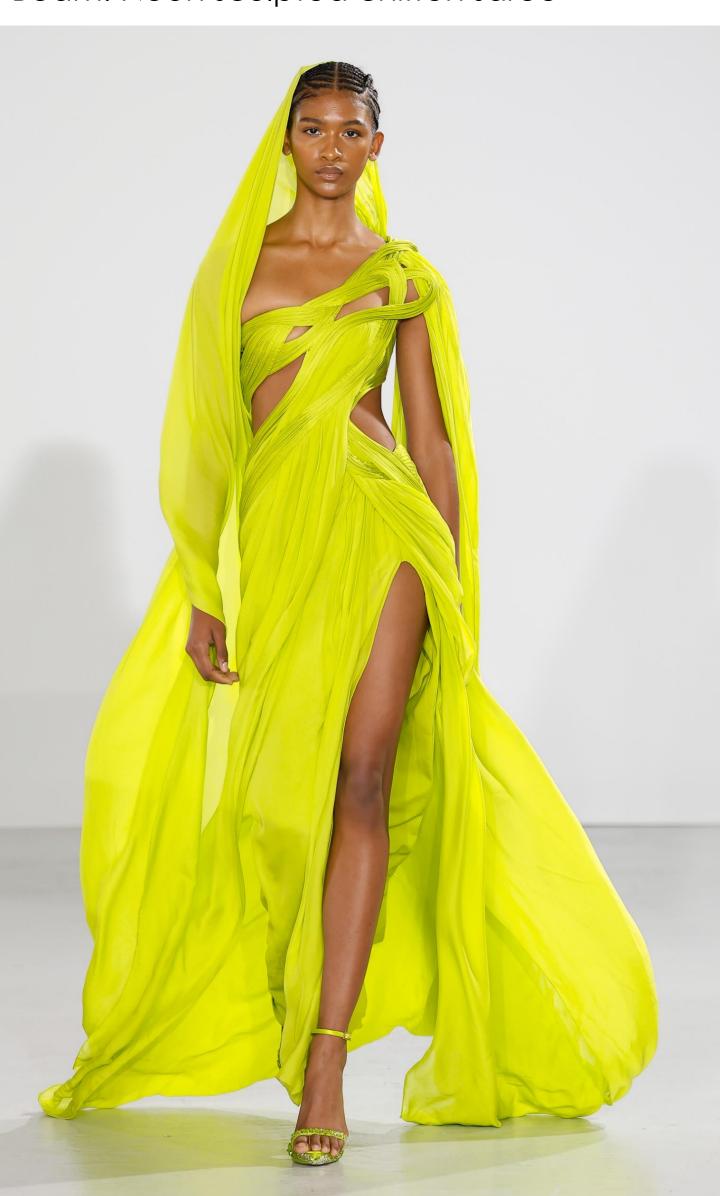

Vein: Neon sculpted jacket and trouser

Beam: Neon sculpted chiffon saree

Haze: Neon glass sculpted top and skirt

Stem: Neon sculpted satin gown

Kelp: Malachite sculpted chiffon saree

Tempest: Malachite quilted sculpture gown