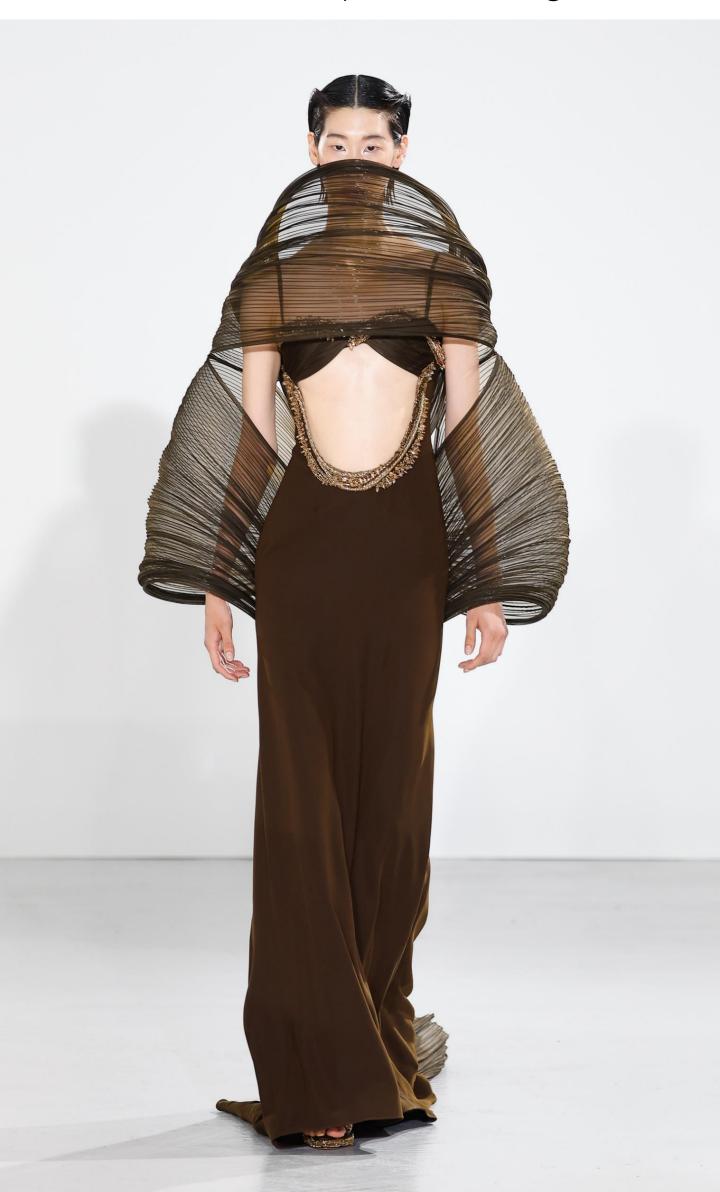

Withdraw: Seed olive satin sculpted gown with folder taffeta cape

Begin: Seed olive sculpted gown; zardozi balaclava

Allow: Seed olive sculpted zardozi gown

Tendril: Seed olive zardozi corset and skirt

Root: Seed olive sculpted wave dress