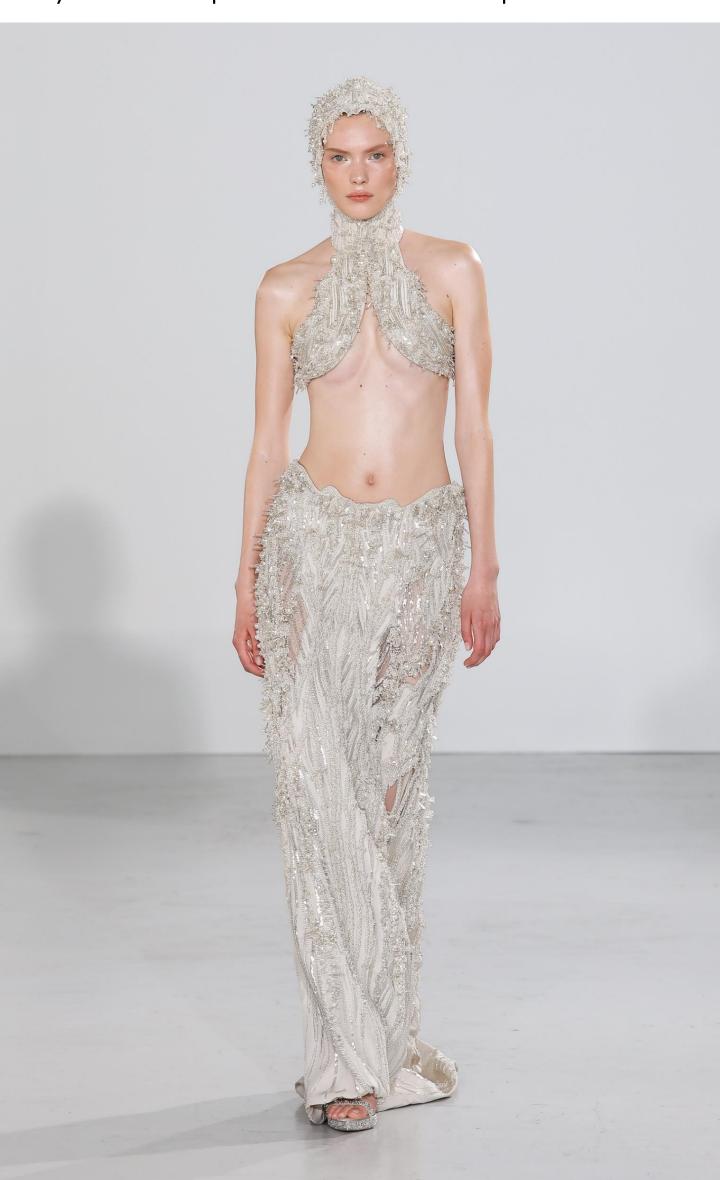

# gaurav gupta COUTURE

Paris Haute Couture Week Autumn/Winter'24 Collection

Hiranyagarbha

Ray: Gilded pearl balaclava top and skirt

LOOK-2
Breath: Sculpted white gown

Soar: White sculpted wave gown

Shell: White Wing sculpted top; corset trousers