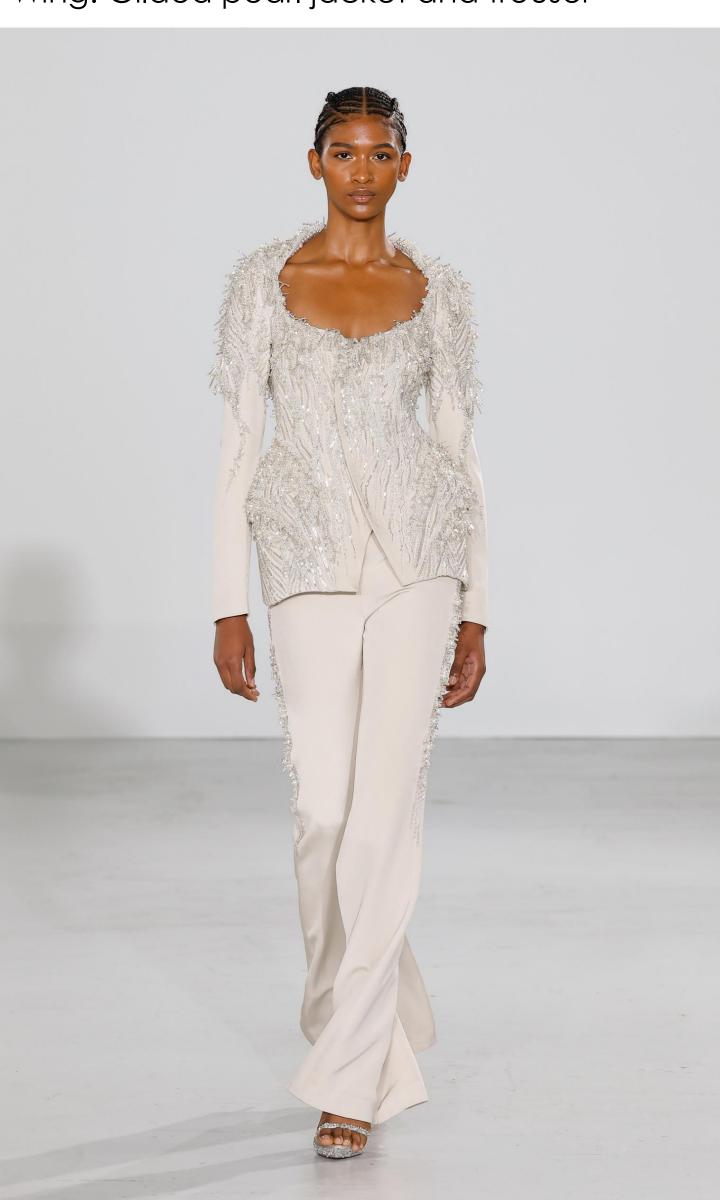

LOOK-5

Descend: Gilded pearl sculpture dress

LOOK-6 Wing: Gilded pearl jacket and trouser

LOOK-7
Dandelion: Sculpted armour dress

Soil: Seed olive zardozi gown and quilted bolero

Branch: Seed olive zardozi jacket and trouser