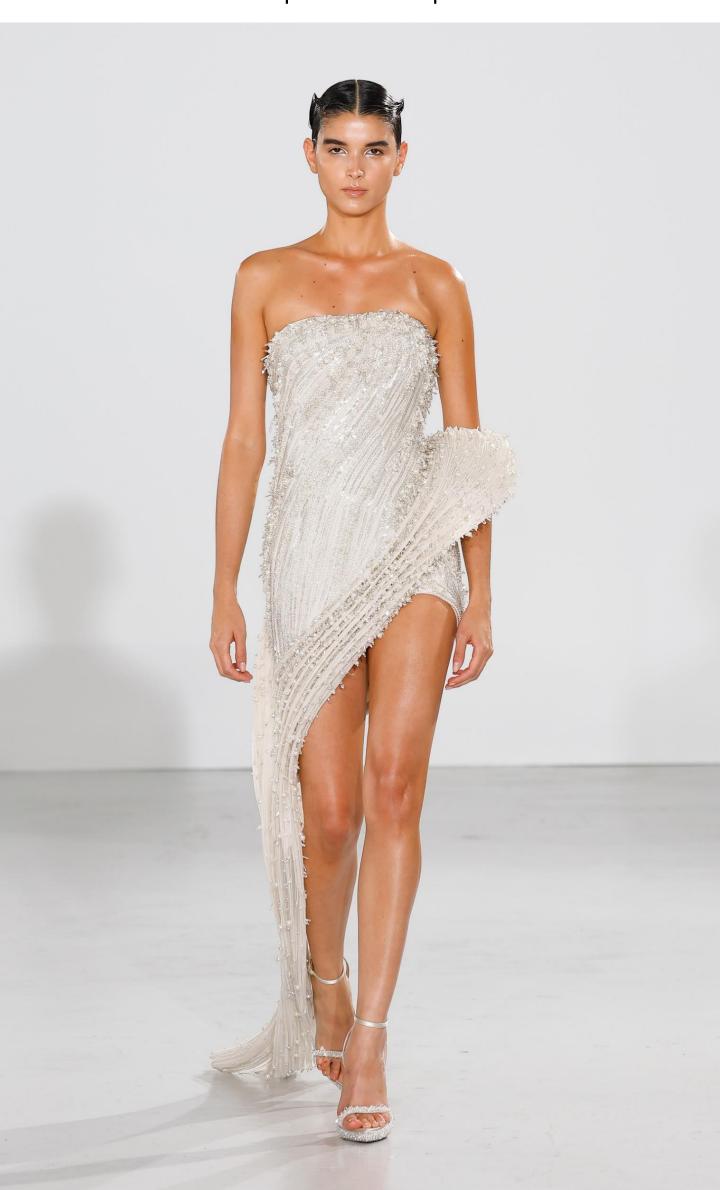

# gaurav gupta COUTURE

Paris Haute Couture Week Autumn/Winter'24 Collection

Hiranyagarbha

Ray: Gilded pearl balaclava top and skirt

LOOK-2
Breath: Sculpted white gown

Soar: White sculpted wave gown

Shell: White Wing sculpted top; corset trousers