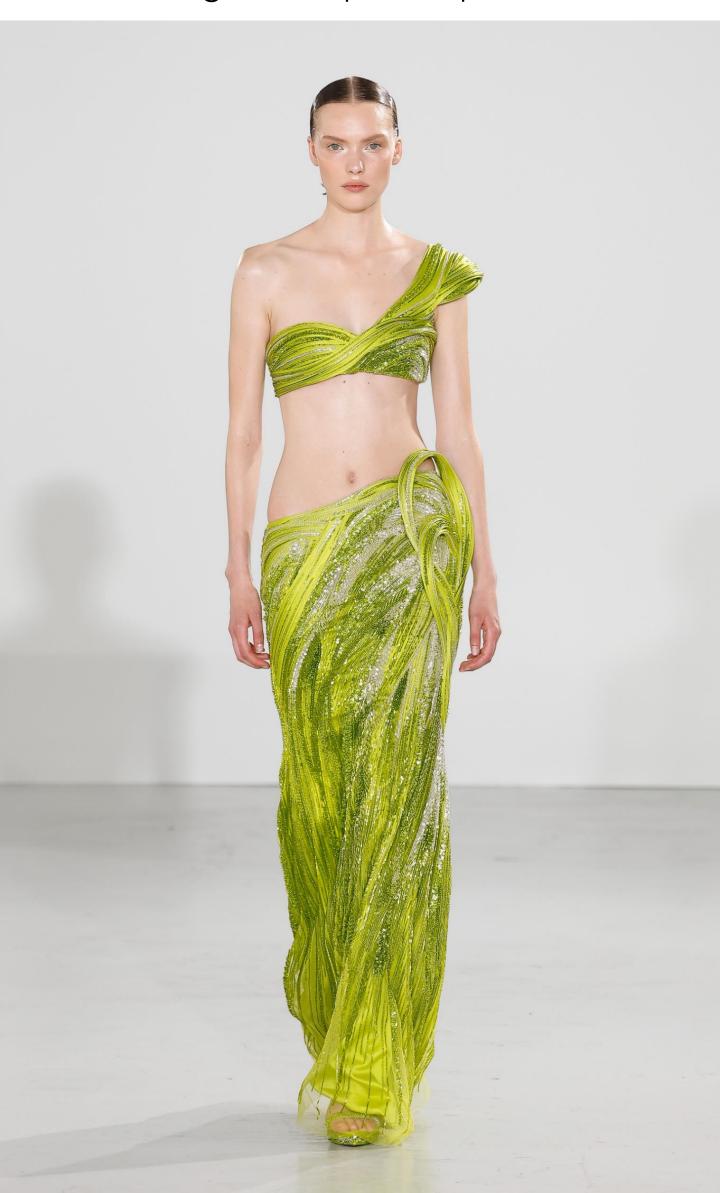

Torque: Moondust crystal sculpted gown with folded taffeta bustle

Lunar: Moondust Crystal sculpted dress; taffeta fold jacket

Orbit: Moondust crystal sculpted top and skirt

LOOK-23

Chlorophyll: Neon glass gown; quilted bolero