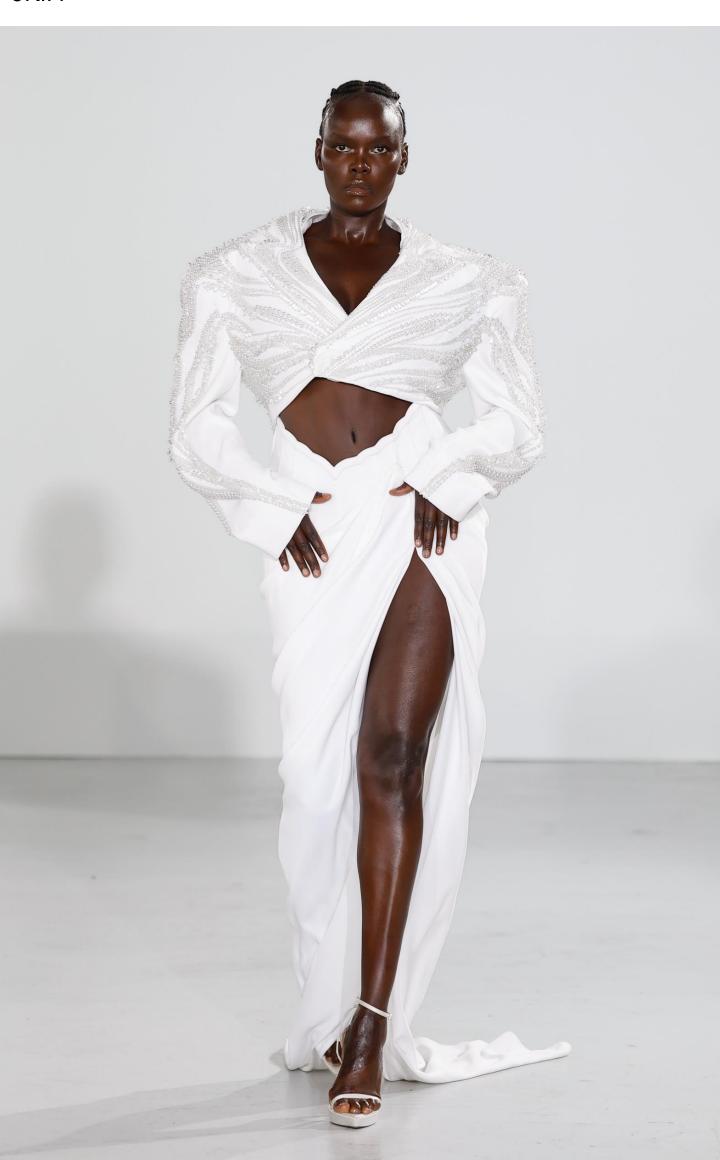

# gaurav gupta COUTURE

Paris Haute Couture Week Autumn/Winter'24 Collection

Hiranyagarbha

Ray: Gilded pearl balaclava top and skirt

LOOK-2
Breath: Sculpted white gown

Soar: White sculpted wave gown

Shell: White Wing sculpted top; corset trousers