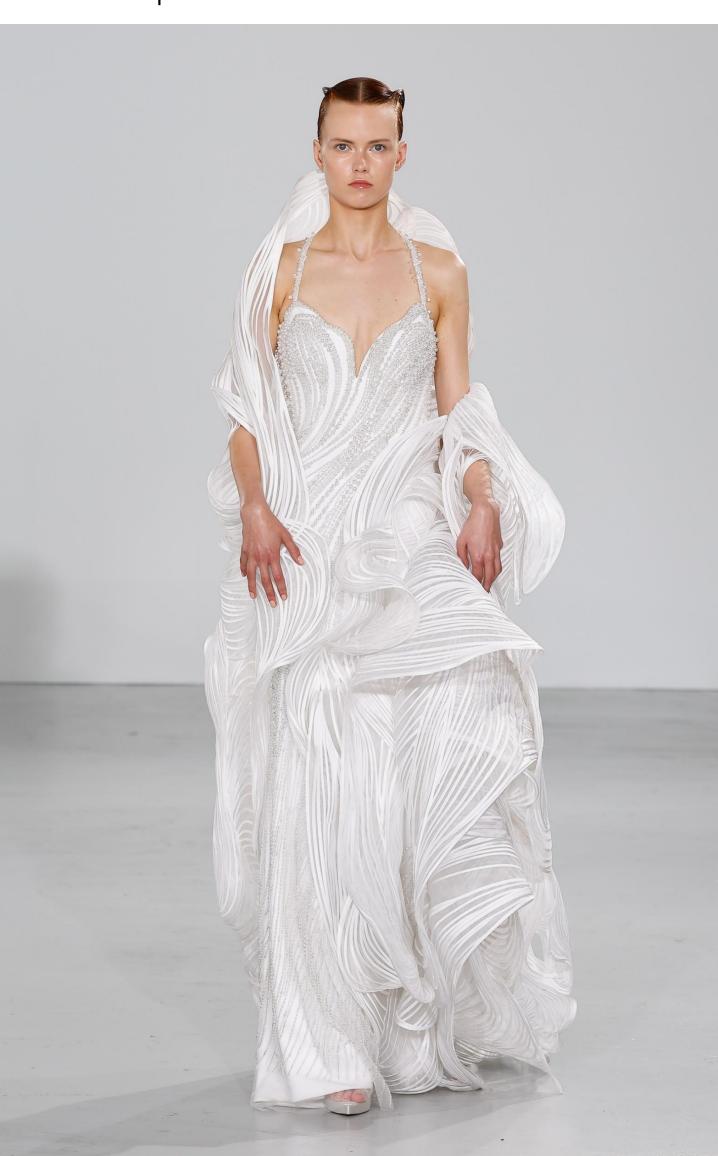

# gaurav gupta COUTURE

Paris Haute Couture Week Autumn/Winter'24 Collection

Hiranyagarbha

Ray: Gilded pearl balaclava top and skirt

LOOK-2
Breath: Sculpted white gown

Soar: White sculpted wave gown

Shell: White Wing sculpted top; corset trousers