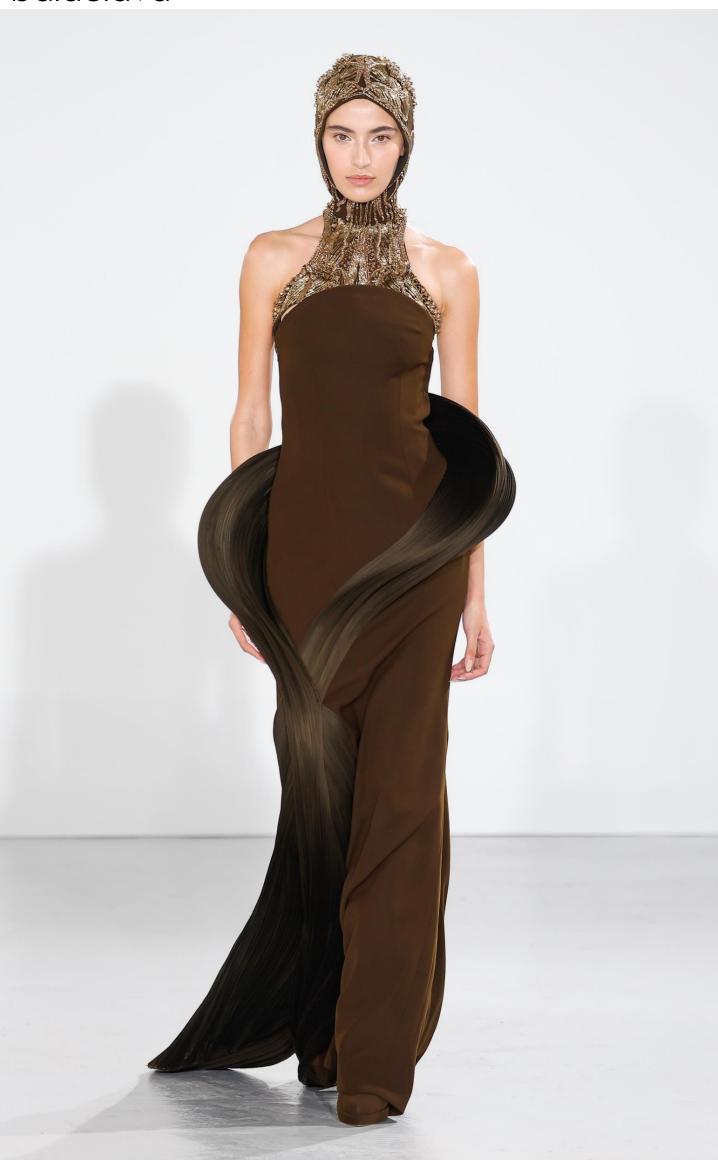

# gaurav gupta COUTURE

Paris Haute Couture Week Autumn/Winter'24 Collection

Hiranyagarbha

Ray: Gilded pearl balaclava top and skirt

LOOK-2
Breath: Sculpted white gown

Soar: White sculpted wave gown

Shell: White Wing sculpted top; corset trousers