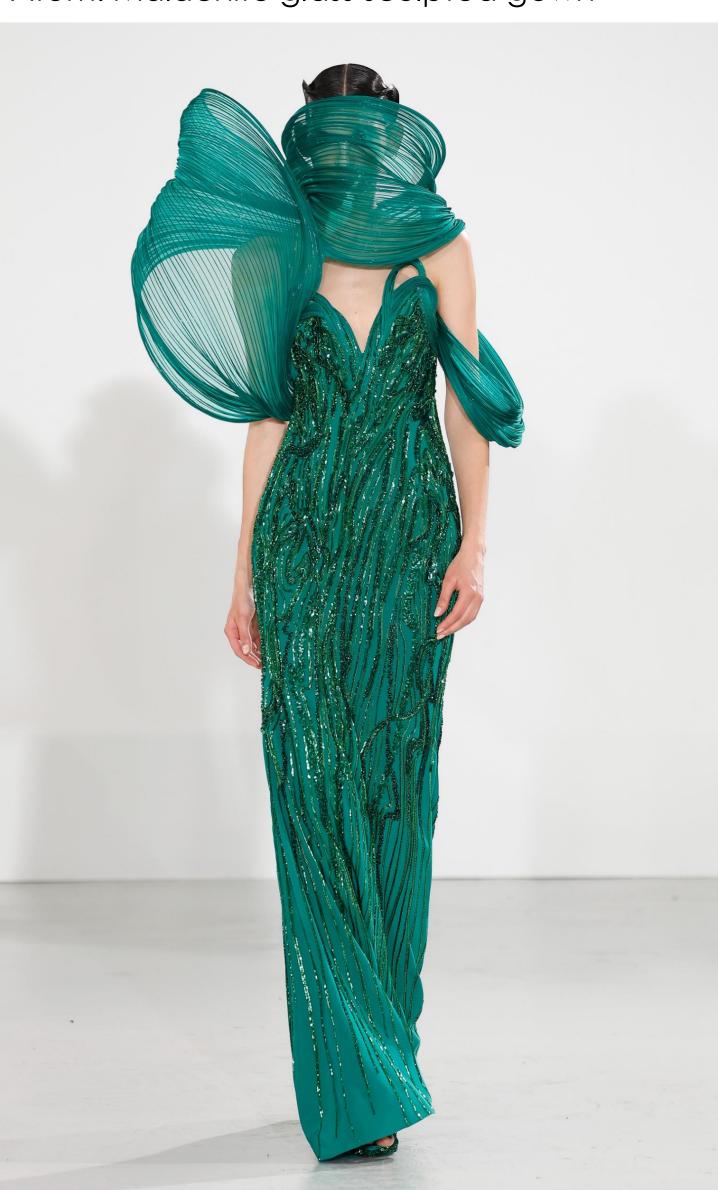

Droplet: Malachite quilted sculpture gown

Breeze: Malachite glass sculpted gown

Atom: Malachite glass sculpted gown

LOOK-33

Hiranya: Malachite glass sculpted dress