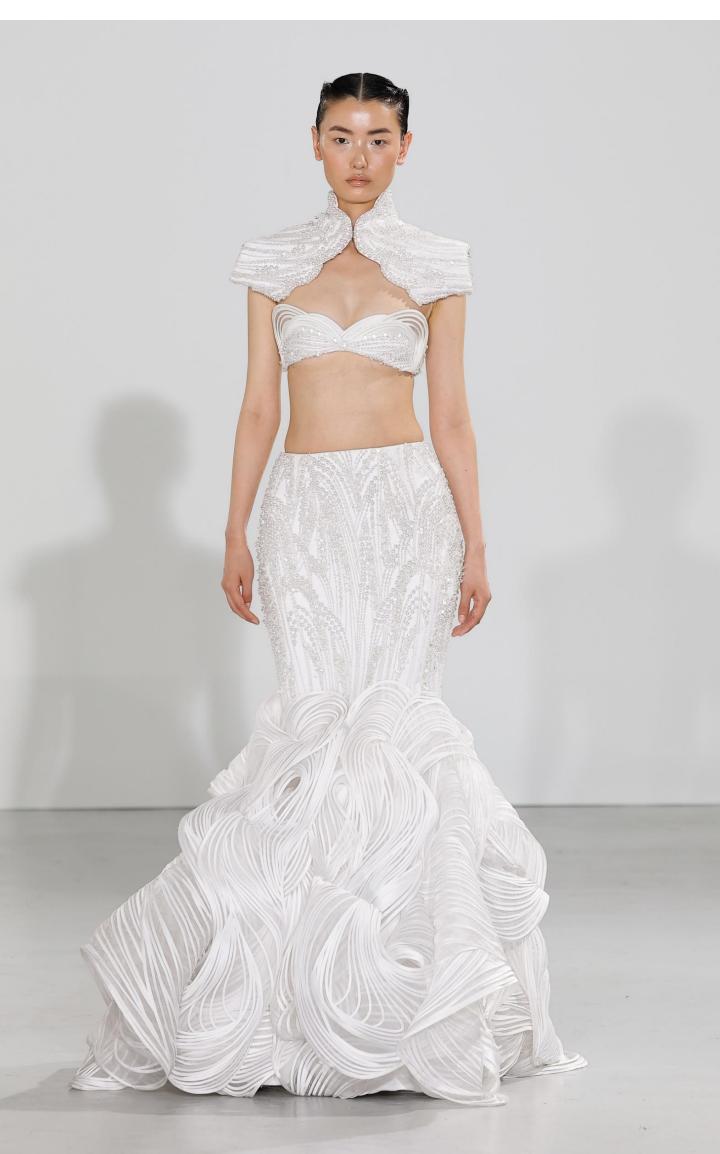

# gaurav gupta COUTURE

Paris Haute Couture Week Autumn/Winter'24 Collection

Hiranyagarbha

Ray: Gilded pearl balaclava top and skirt

LOOK-2
Breath: Sculpted white gown

Soar: White sculpted wave gown

Shell: White Wing sculpted top; corset trousers