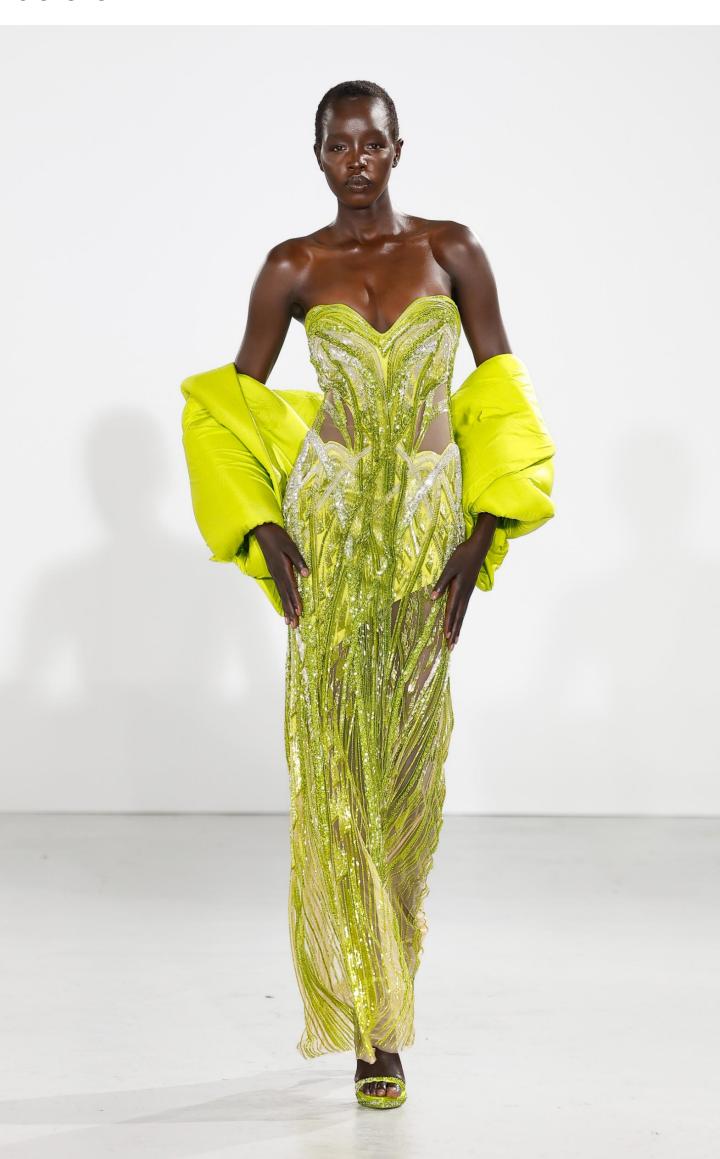

Torque: Moondust crystal sculpted gown with folded taffeta bustle

Lunar: Moondust Crystal sculpted dress; taffeta fold jacket

Orbit: Moondust crystal sculpted top and skirt

LOOK-23

Chlorophyll: Neon glass gown; quilted bolero

Vein: Neon sculpted jacket and trouser

Beam: Neon sculpted chiffon saree

Haze: Neon glass sculpted top and skirt

Stem: Neon sculpted satin gown

Kelp: Malachite sculpted chiffon saree

Tempest: Malachite quilted sculpture gown