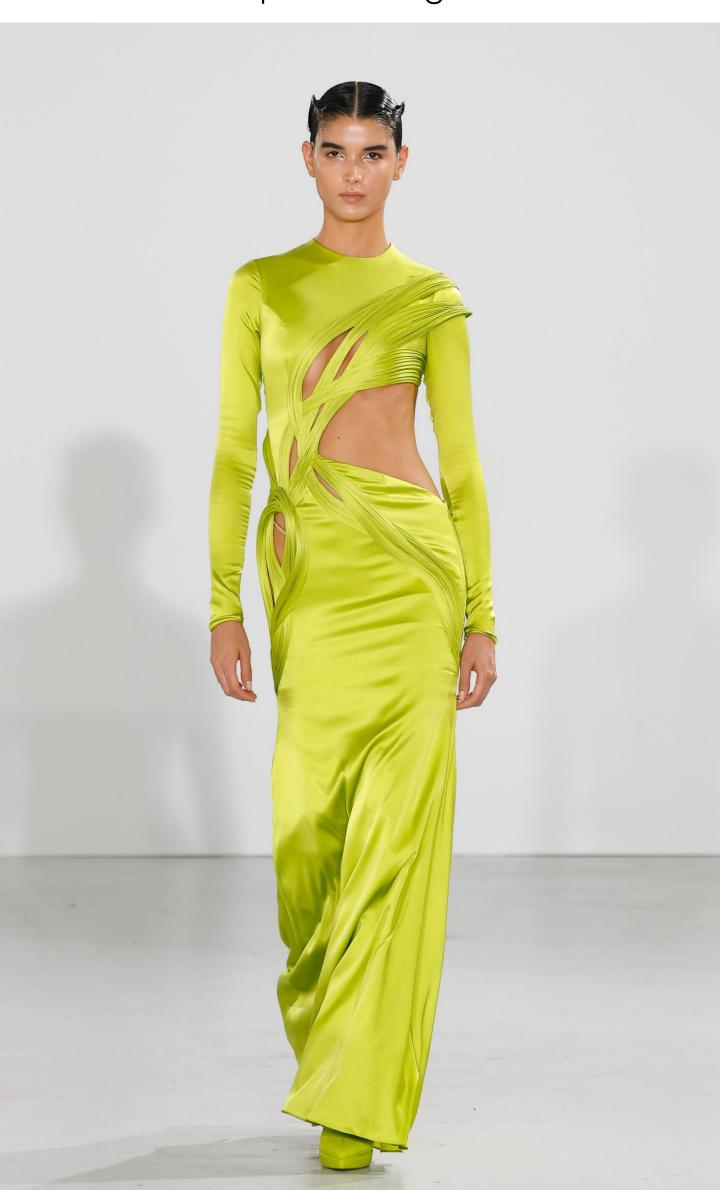

Vein: Neon sculpted jacket and trouser

Beam: Neon sculpted chiffon saree

Haze: Neon glass sculpted top and skirt

Stem: Neon sculpted satin gown

Kelp: Malachite sculpted chiffon saree

Tempest: Malachite quilted sculpture gown