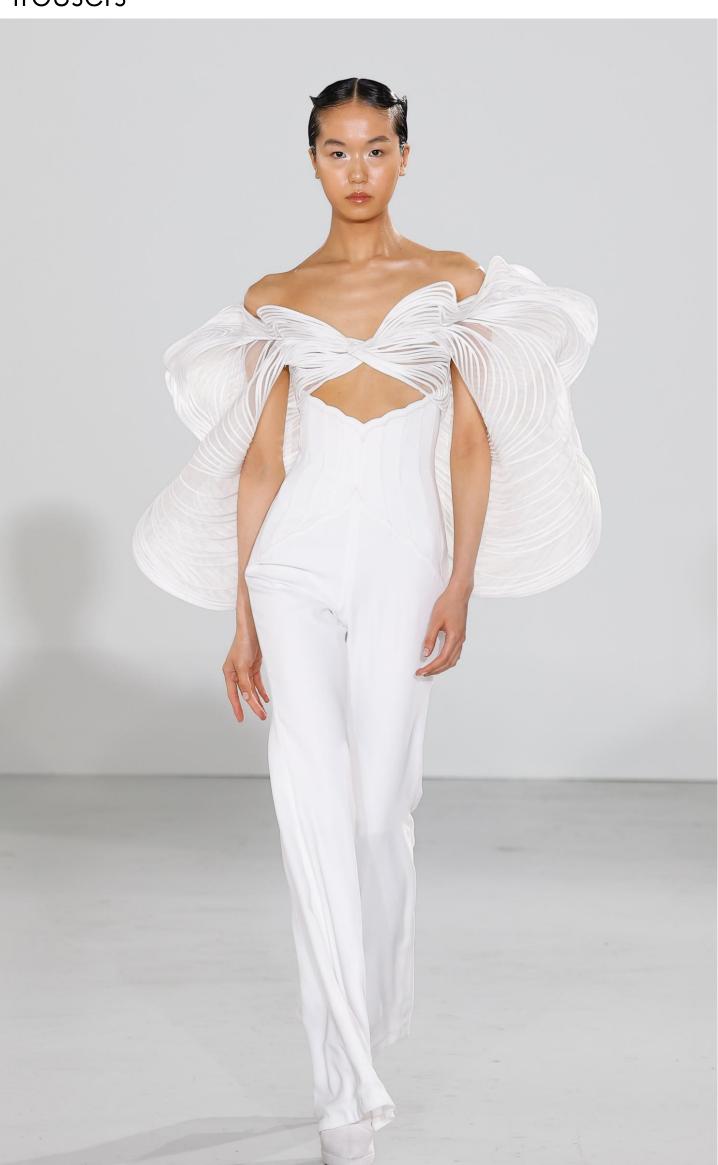

# gaurav gupta COUTURE

Paris Haute Couture Week Autumn/Winter'24 Collection

Hiranyagarbha

Ray: Gilded pearl balaclava top and skirt

LOOK-2
Breath: Sculpted white gown

Soar: White sculpted wave gown

Shell: White Wing sculpted top; corset trousers