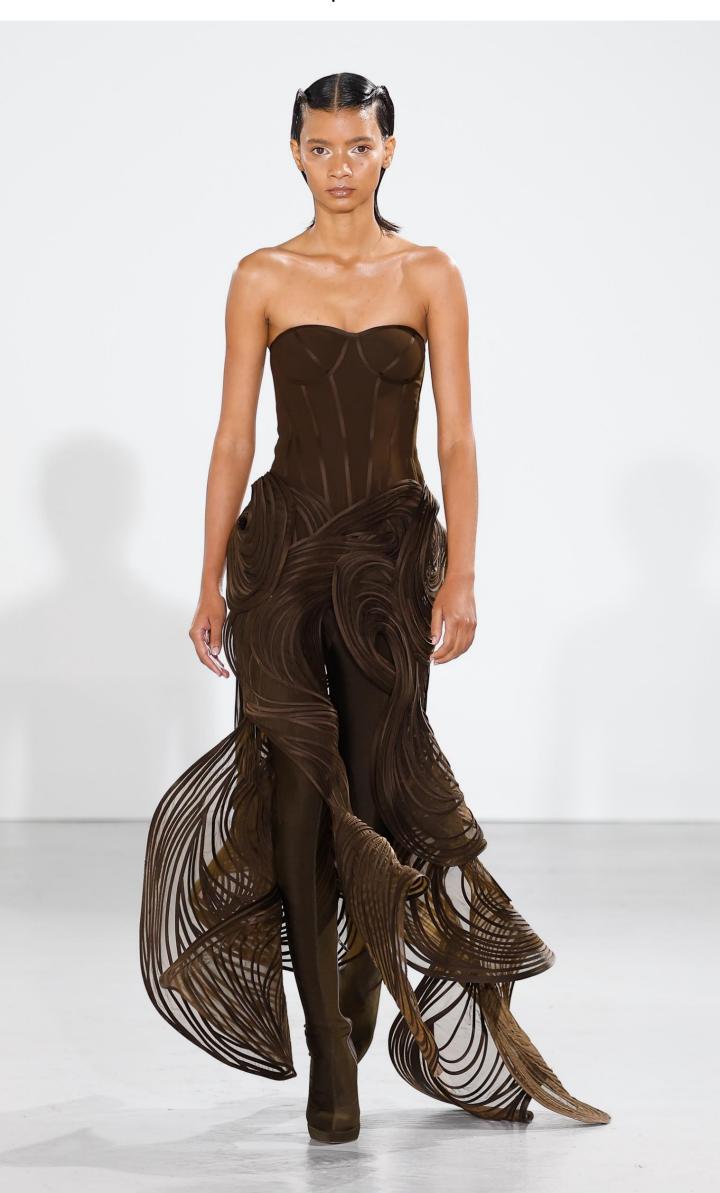

Withdraw: Seed olive satin sculpted gown with folder taffeta cape

Begin: Seed olive sculpted gown; zardozi balaclava

Allow: Seed olive sculpted zardozi gown

Tendril: Seed olive zardozi corset and skirt

Root: Seed olive sculpted wave dress