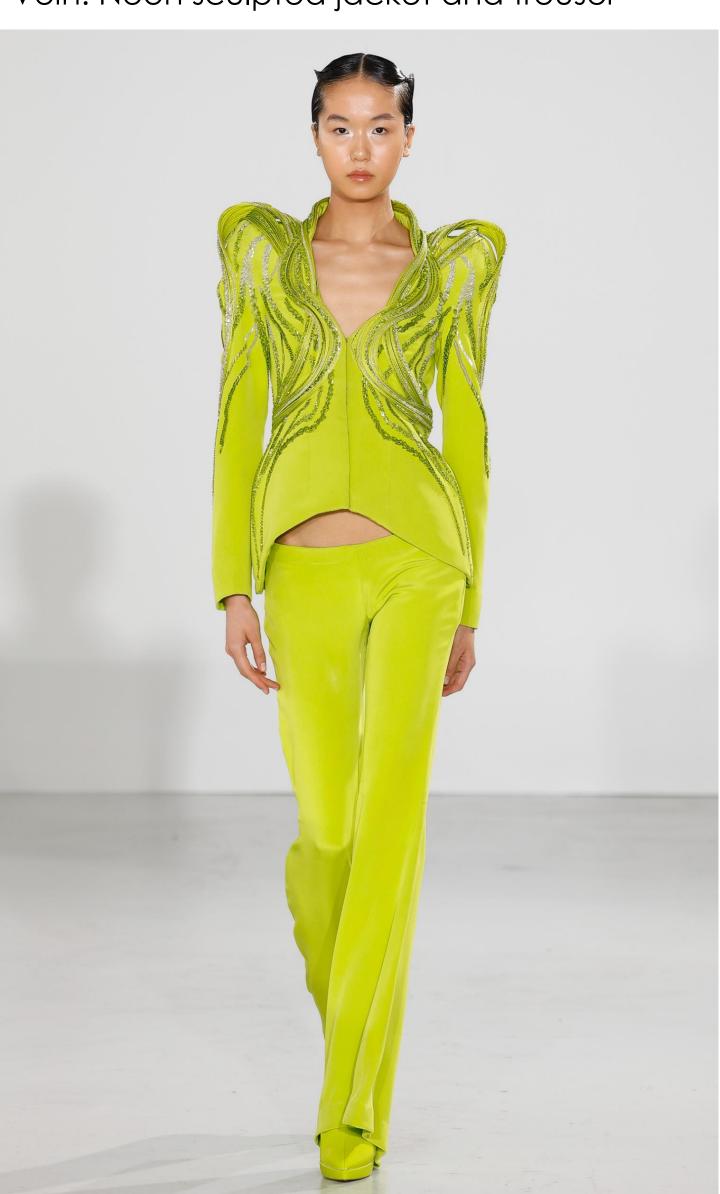

Vein: Neon sculpted jacket and trouser

Beam: Neon sculpted chiffon saree

Haze: Neon glass sculpted top and skirt

Stem: Neon sculpted satin gown

Kelp: Malachite sculpted chiffon saree

Tempest: Malachite quilted sculpture gown