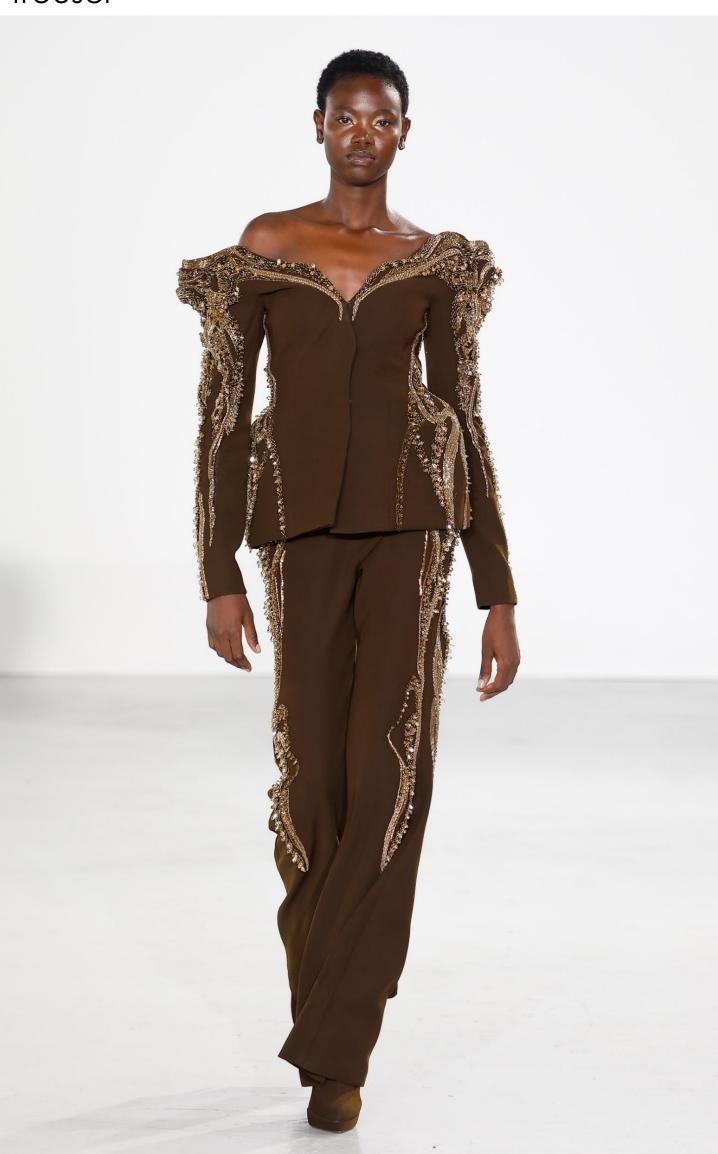

LOOK-5

Descend: Gilded pearl sculpture dress

LOOK-6 Wing: Gilded pearl jacket and trouser

LOOK-7
Dandelion: Sculpted armour dress

Soil: Seed olive zardozi gown and quilted bolero

Branch: Seed olive zardozi jacket and trouser