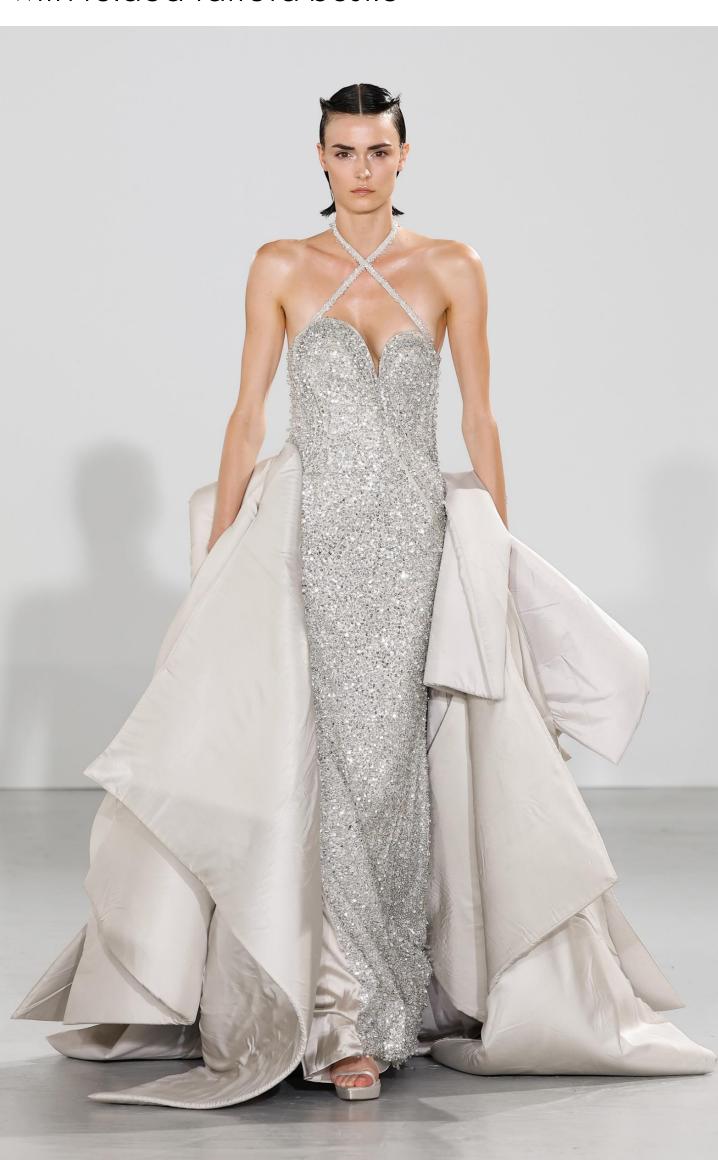

Withdraw: Seed olive satin sculpted gown with folder taffeta cape

Begin: Seed olive sculpted gown; zardozi balaclava

Allow: Seed olive sculpted zardozi gown

Tendril: Seed olive zardozi corset and skirt

Root: Seed olive sculpted wave dress

Charge: White crystal pearl bolero; corset skirt

Dive: Crystal pearl wave top and skirt

Lure: Crystal pearl wave collar top and

skirt

Xylo: Crystal pearl wave sculpted gown with a cape

LOOK-19

Symphony: Moondust crystal sculpted gown