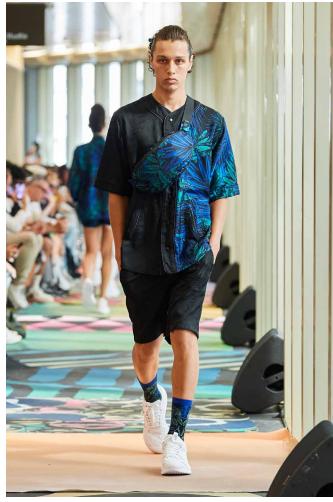

His use of floral motifs as a graphic element, and his vision of colour are in perfect harmony with the universe of Studio Rice. With the help of the Franche Dutel textile manufacturer, we have transposed his paintings onto exclusive jacquard prints.

The arrival of summer is celebrated with an explosion of patterns: large leaves woven in relief, fluid and shiny jacquards in ultramarine, fire red or turquoise, which accompany the oversize 3D mesh pieces in optical white to create fluid silhouettes with ample volume.

## THE LOOKS

**IMANY** 

LOOK I

LOOK 2 LOOK 3 LOOK 4

LOOK 5 LOOK 6 LOOK 7

LOOK 8 LOOK 9 LOOK 10

LOOKII LOOK 12 LOOK 13

LOOK 14 LOOK 15 LOOK 16