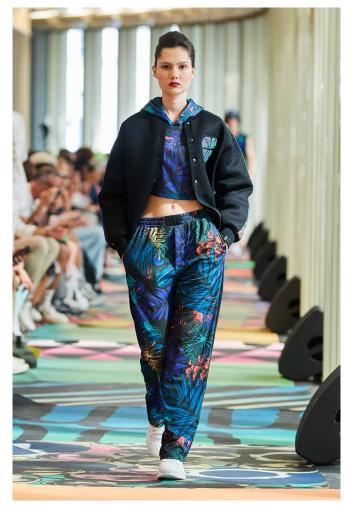

## ENTROPIQUES X JULIEN COLOMBIER

**SS23** 

A true ode to nature, the artistic universe of the painter Julien Colombier is both dreamlike and flamboyant, populated by jungles or lush and colourful tropical forests that blur the lines between the figurative and the decorative.

His use of floral motifs as a graphic element, and his vision of colour are in perfect harmony with the universe of Studio Rice. With the help of the Franche Dutel textile manufacturer, we have transposed his paintings onto exclusive jacquard prints.

The arrival of summer is celebrated with an explosion of patterns: large leaves woven in relief, fluid and shiny jacquards in ultramarine, fire red or turquoise, which accompany the oversize 3D mesh pieces in optical white to create fluid silhouettes with ample volume.