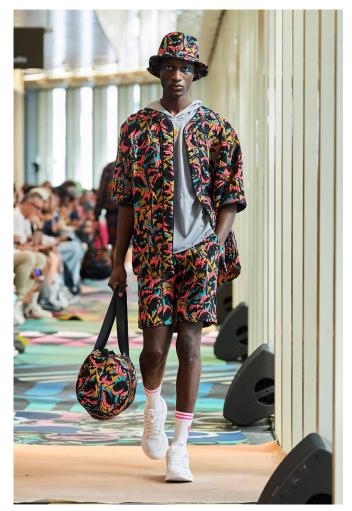

## ENTROPIQUES X JULIEN COLOMBIER

**SS23** 

A true ode to nature, the artistic universe of the painter Julien Colombier is both dreamlike and flamboyant, populated by jungles or lush and colourful tropical forests that blur the lines between the figurative and the decorative.

His use of floral motifs as a graphic element, and his vision of colour are in perfect harmony with the universe of Studio Rice. With the help of the Franche Dutel textile manufacturer, we have transposed his paintings onto exclusive jacquard prints.

The arrival of summer is celebrated with an explosion of patterns: large leaves woven in relief, fluid and shiny jacquards in ultramarine, fire red or turquoise, which accompany the oversize 3D mesh pieces in optical white to create fluid silhouettes with ample volume.

A collection of coordinated travel bags, totes, handbags, belt bags and clutches finish off the looks.

## THE LOOKS

**IMANY** 

LOOK I

LOOK 2 LOOK 3 LOOK 4

LOOK 5 LOOK 6 LOOK 7

LOOK 8 LOOK 9 LOOK 10

LOOKII LOOK 12 LOOK 13

LOOK 14 LOOK 15 LOOK 16