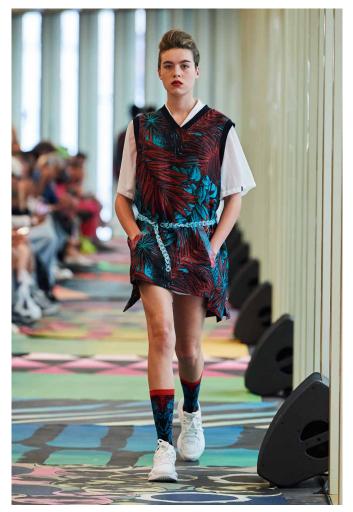

The arrival of summer is celebrated with an explosion of patterns: large leaves woven in relief, fluid and shiny jacquards in ultramarine, fire red or turquoise, which accompany the oversize 3D mesh pieces in optical white to create fluid silhouettes with ample volume.

## THE LOOKS

**IMANY** 

LOOK I

LOOK 2 LOOK 3 LOOK 4

LOOK 5 LOOK 6 LOOK 7

LOOK 8 LOOK 9 LOOK 10

LOOKII LOOK 12 LOOK 13

LOOK 14 LOOK 15 LOOK 16