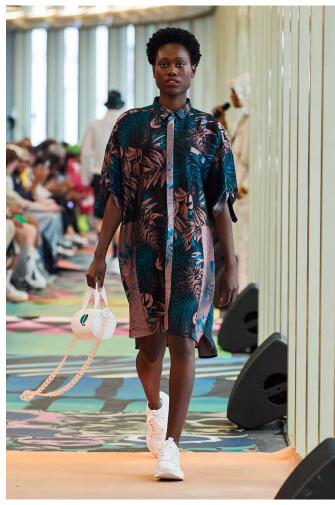

The arrival of summer is celebrated with an explosion of patterns: large leaves woven in relief, fluid and shiny jacquards in ultramarine, fire red or turquoise, which accompany the oversize 3D mesh pieces in optical white to create fluid silhouettes with ample volume.

A collection of coordinated travel bags, totes, handbags, belt bags and clutches finish off the looks.

## THE LOOKS

**IMANY** 

LOOK I

LOOK 2 LOOK 3 LOOK 4

LOOK 5 LOOK 6 LOOK 7

LOOK 8 LOOK 9 LOOK 10

LOOKII LOOK 12 LOOK 13

LOOK 14 LOOK 15 LOOK 16