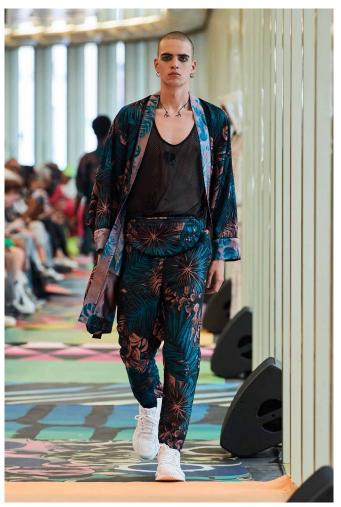

The arrival of summer is celebrated with an explosion of patterns: large leaves woven in relief, fluid and shiny jacquards in ultramarine, fire red or turquoise, which accompany the oversize 3D mesh pieces in optical white to create fluid silhouettes with ample volume.

## THE LOOKS

**IMANY** 

LOOK I

LOOK 2 LOOK 3 LOOK 4

LOOK 5 LOOK 6 LOOK 7

LOOK 8 LOOK 9 LOOK 10

LOOKII LOOK 12 LOOK 13

LOOK 14 LOOK 15 LOOK 16