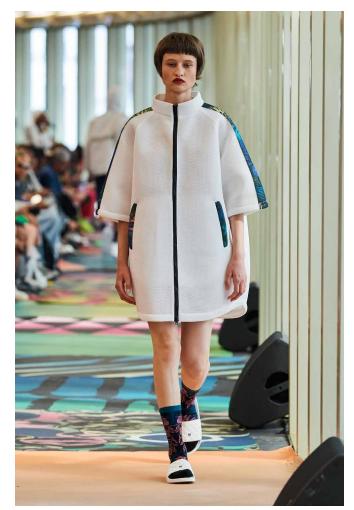

The arrival of summer is celebrated with an explosion of patterns: large leaves woven in relief, fluid and shiny jacquards in ultramarine, fire red or turquoise, which accompany the oversize 3D mesh pieces in optical white to create fluid silhouettes with ample volume.

## THE LOOKS

**IMANY** 

LOOK I

LOOK 2 LOOK 3 LOOK 4

LOOK 5 LOOK 6 LOOK 7

LOOK 8 LOOK 9 LOOK 10

LOOKII LOOK 12 LOOK 13

LOOK 14 LOOK 15 LOOK 16