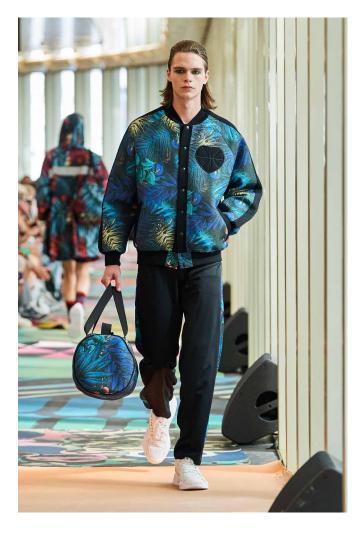

The arrival of summer is celebrated with an explosion of patterns: large leaves woven in relief, fluid and shiny jacquards in ultramarine, fire red or turquoise, which accompany the oversize 3D mesh pieces in optical white to create fluid silhouettes with ample volume.

A collection of coordinated travel bags, totes, handbags, belt bags and clutches finish off the looks.

## THE LOOKS

**IMANY** 

LOOK I

LOOK 2 LOOK 3 LOOK 4

LOOK 5 LOOK 6 LOOK 7

LOOK 8 LOOK 9 LOOK 10

LOOKII LOOK 12 LOOK 13

LOOK 14 LOOK 15 LOOK 16