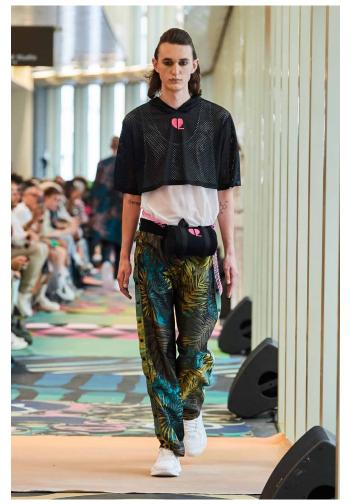

The arrival of summer is celebrated with an explosion of patterns: large leaves woven in relief, fluid and shiny jacquards in ultramarine, fire red or turquoise, which accompany the oversize 3D mesh pieces in optical white to create fluid silhouettes with ample volume.

## THE LOOKS

**IMANY** 

LOOK I

LOOK 2 LOOK 3 LOOK 4

LOOK 5 LOOK 6 LOOK 7

LOOK 8 LOOK 9 LOOK 10

LOOKII LOOK 12 LOOK 13

LOOK 14 LOOK 15 LOOK 16