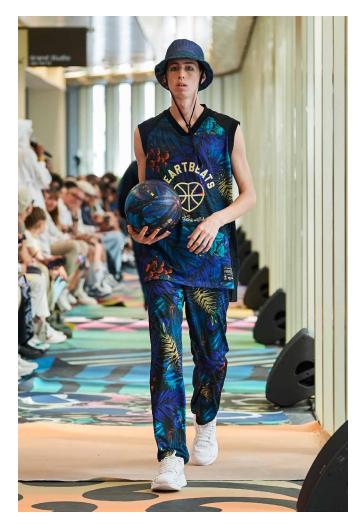

The arrival of summer is celebrated with an explosion of patterns: large leaves woven in relief, fluid and shiny jacquards in ultramarine, fire red or turquoise, which accompany the oversize 3D mesh pieces in optical white to create fluid silhouettes with ample volume.

## THE LOOKS

**IMANY** 

LOOK I

LOOK 2 LOOK 3 LOOK 4

LOOK 5 LOOK 6 LOOK 7

LOOK 8 LOOK 9 LOOK 10

LOOKII LOOK 12 LOOK 13

LOOK 14 LOOK 15 LOOK 16