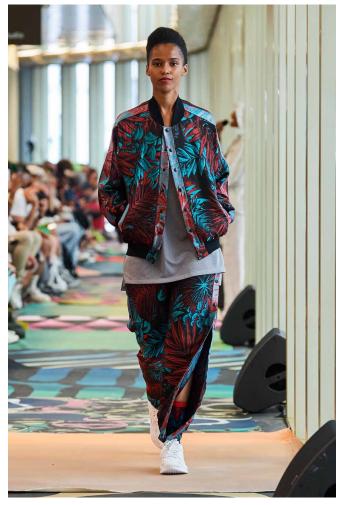

## ENTROPIQUES X JULIEN COLOMBIER

**SS23** 

A true ode to nature, the artistic universe of the painter Julien Colombier is both dreamlike and flamboyant, populated by jungles or lush and colourful tropical forests that blur the lines between the figurative and the decorative.

His use of floral motifs as a graphic element, and his vision of colour are in perfect harmony with the universe of Studio Rice. With the help of the Franche Dutel textile manufacturer, we have transposed his paintings onto exclusive jacquard prints.

The arrival of summer is celebrated with an explosion of patterns: large leaves woven in relief, fluid and shiny jacquards in ultramarine, fire red or turquoise, which accompany the oversize 3D mesh pieces in optical white to create fluid silhouettes with ample volume.