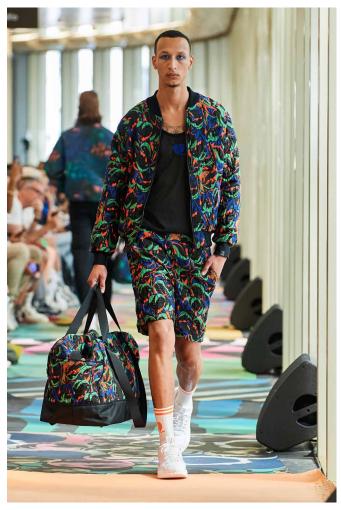

## ENTROPIQUES X JULIEN COLOMBIER

**SS23** 

A true ode to nature, the artistic universe of the painter Julien Colombier is both dreamlike and flamboyant, populated by jungles or lush and colourful tropical forests that blur the lines between the figurative and the decorative.

His use of floral motifs as a graphic element, and his vision of colour are in perfect harmony with the universe of Studio Rice. With the help of the Franche Dutel textile manufacturer, we have transposed his paintings onto exclusive jacquard prints.

The arrival of summer is celebrated with an explosion of patterns: large leaves woven in relief, fluid and shiny jacquards in ultramarine, fire red or turquoise, which accompany the oversize 3D mesh pieces in optical white to create fluid silhouettes with ample volume.

A collection of coordinated travel bags, totes, handbags, belt bags and clutches finish off the looks.

## THE LOOKS

**IMANY** 

LOOK I

LOOK 2 LOOK 3 LOOK 4

LOOK 5 LOOK 6 LOOK 7

LOOK 8 LOOK 9 LOOK 10

LOOKII LOOK 12 LOOK 13

LOOK 14 LOOK 15 LOOK 16