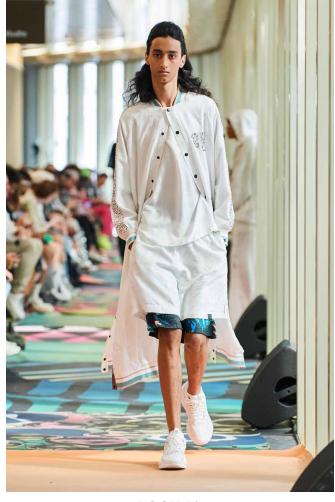

The arrival of summer is celebrated with an explosion of patterns: large leaves woven in relief, fluid and shiny jacquards in ultramarine, fire red or turquoise, which accompany the oversize 3D mesh pieces in optical white to create fluid silhouettes with ample volume.

## THE LOOKS

**IMANY** 

LOOK I

LOOK 2 LOOK 3 LOOK 4

LOOK 5 LOOK 6 LOOK 7

LOOK 8 LOOK 9 LOOK 10

LOOKII LOOK 12 LOOK 13

LOOK 14 LOOK 15 LOOK 16