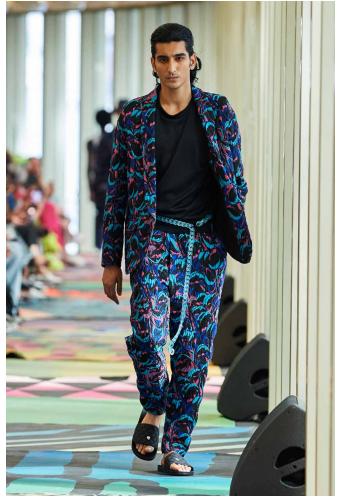

## ENTROPIQUES X JULIEN COLOMBIER

**SS23** 

A true ode to nature, the artistic universe of the painter Julien Colombier is both dreamlike and flamboyant, populated by jungles or lush and colourful tropical forests that blur the lines between the figurative and the decorative.

His use of floral motifs as a graphic element, and his vision of colour are in perfect harmony with the universe of Studio Rice. With the help of the Franche Dutel textile manufacturer, we have transposed his paintings onto exclusive jacquard prints.

The arrival of summer is celebrated with an explosion of patterns: large leaves woven in relief, fluid and shiny jacquards in ultramarine, fire red or turquoise, which accompany the oversize 3D mesh pieces in optical white to create fluid silhouettes with ample volume.

A collection of coordinated travel bags, totes, handbags, belt bags and clutches finish off the looks.

## THE LOOKS

**IMANY** 

LOOK I

LOOK 2 LOOK 3 LOOK 4

LOOK 5 LOOK 6 LOOK 7

LOOK 8 LOOK 9 LOOK 10

LOOKII LOOK 12 LOOK 13

LOOK 14 LOOK 15 LOOK 16