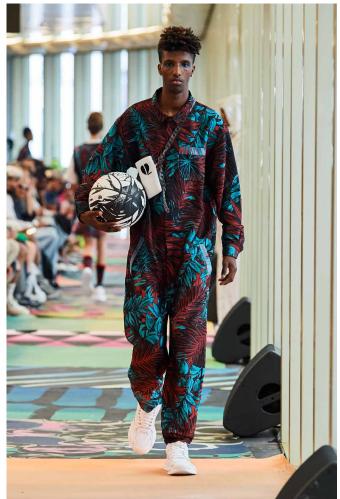

## ENTROPIQUES X JULIEN COLOMBIER

**SS23** 

A true ode to nature, the artistic universe of the painter Julien Colombier is both dreamlike and flamboyant, populated by jungles or lush and colourful tropical forests that blur the lines between the figurative and the decorative.

His use of floral motifs as a graphic element, and his vision of colour are in perfect harmony with the universe of Studio Rice. With the help of the Franche Dutel textile manufacturer, we have transposed his paintings onto exclusive jacquard prints.

The arrival of summer is celebrated with an explosion of patterns: large leaves woven in relief, fluid and shiny jacquards in ultramarine, fire red or turquoise, which accompany the oversize 3D mesh pieces in optical white to create fluid silhouettes with ample volume.