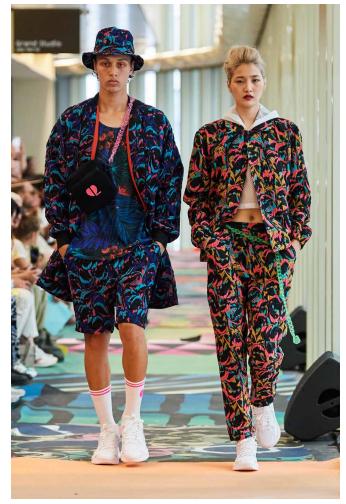

## ENTROPIQUES X JULIEN COLOMBIER

**SS23** 

A true ode to nature, the artistic universe of the painter Julien Colombier is both dreamlike and flamboyant, populated by jungles or lush and colourful tropical forests that blur the lines between the figurative and the decorative.

His use of floral motifs as a graphic element, and his vision of colour are in perfect harmony with the universe of Studio Rice. With the help of the Franche Dutel textile manufacturer, we have transposed his paintings onto exclusive jacquard prints.

The arrival of summer is celebrated with an explosion of patterns: large leaves woven in relief, fluid and shiny jacquards in ultramarine, fire red or turquoise, which accompany the oversize 3D mesh pieces in optical white to create fluid silhouettes with ample volume.

A collection of coordinated travel bags, totes, handbags, belt bags and clutches finish off the looks.