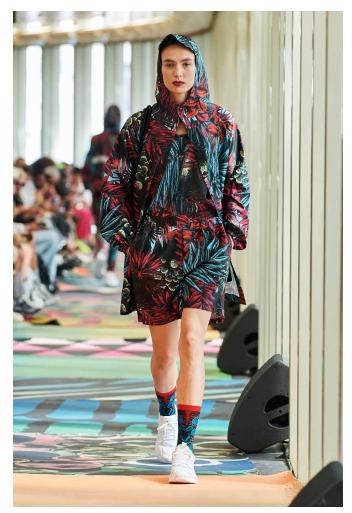

The arrival of summer is celebrated with an explosion of patterns: large leaves woven in relief, fluid and shiny jacquards in ultramarine, fire red or turquoise, which accompany the oversize 3D mesh pieces in optical white to create fluid silhouettes with ample volume.

## THE LOOKS

**IMANY** 

LOOK I

LOOK 2 LOOK 3 LOOK 4

LOOK 5 LOOK 6 LOOK 7

LOOK 8 LOOK 9 LOOK 10

LOOKII LOOK 12 LOOK 13

LOOK 14 LOOK 15 LOOK 16