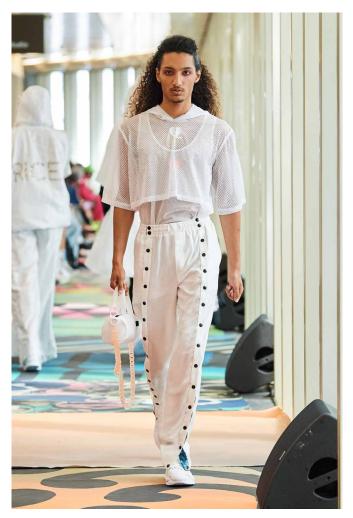

The arrival of summer is celebrated with an explosion of patterns: large leaves woven in relief, fluid and shiny jacquards in ultramarine, fire red or turquoise, which accompany the oversize 3D mesh pieces in optical white to create fluid silhouettes with ample volume.

A collection of coordinated travel bags, totes, handbags, belt bags and clutches finish off the looks.