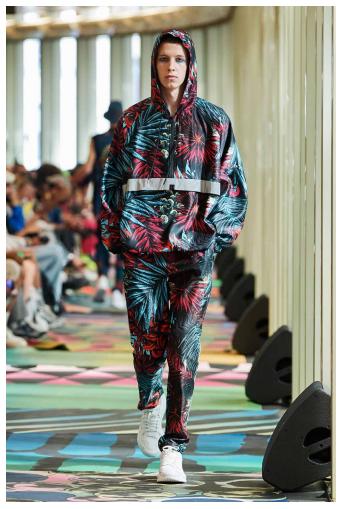

The arrival of summer is celebrated with an explosion of patterns: large leaves woven in relief, fluid and shiny jacquards in ultramarine, fire red or turquoise, which accompany the oversize 3D mesh pieces in optical white to create fluid silhouettes with ample volume.

## THE LOOKS

**IMANY** 

LOOK I

LOOK 2 LOOK 3 LOOK 4

LOOK 5 LOOK 6 LOOK 7

LOOK 8 LOOK 9 LOOK 10

LOOKII LOOK 12 LOOK 13

LOOK 14 LOOK 15 LOOK 16