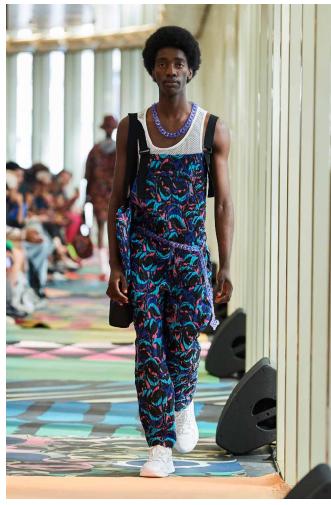

## ENTROPIQUES X JULIEN COLOMBIER

**SS23** 

A true ode to nature, the artistic universe of the painter Julien Colombier is both dreamlike and flamboyant, populated by jungles or lush and colourful tropical forests that blur the lines between the figurative and the decorative.

His use of floral motifs as a graphic element, and his vision of colour are in perfect harmony with the universe of Studio Rice. With the help of the Franche Dutel textile manufacturer, we have transposed his paintings onto exclusive jacquard prints.

The arrival of summer is celebrated with an explosion of patterns: large leaves woven in relief, fluid and shiny jacquards in ultramarine, fire red or turquoise, which accompany the oversize 3D mesh pieces in optical white to create fluid silhouettes with ample volume.

A collection of coordinated travel bags, totes, handbags, belt bags and clutches finish off the looks.

## THE LOOKS

**IMANY** 

LOOK I

LOOK 2 LOOK 3 LOOK 4

LOOK 5 LOOK 6 LOOK 7

LOOK 8 LOOK 9 LOOK 10

LOOKII LOOK 12 LOOK 13

LOOK 14 LOOK 15 LOOK 16