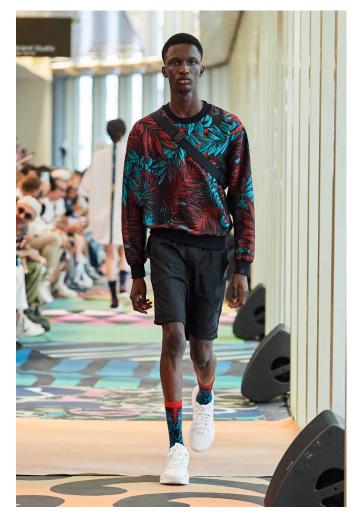

The arrival of summer is celebrated with an explosion of patterns: large leaves woven in relief, fluid and shiny jacquards in ultramarine, fire red or turquoise, which accompany the oversize 3D mesh pieces in optical white to create fluid silhouettes with ample volume.

## THE LOOKS

**IMANY** 

LOOK I

LOOK 2 LOOK 3 LOOK 4

LOOK 5 LOOK 6 LOOK 7

LOOK 8 LOOK 9 LOOK 10

LOOKII LOOK 12 LOOK 13

LOOK 14 LOOK 15 LOOK 16