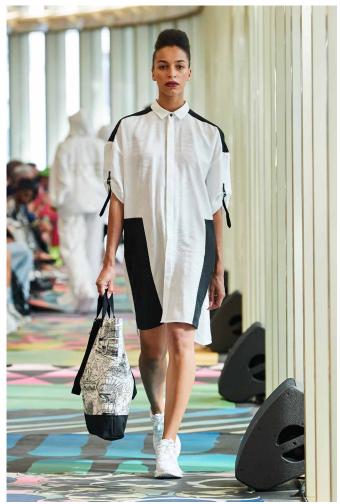

The arrival of summer is celebrated with an explosion of patterns: large leaves woven in relief, fluid and shiny jacquards in ultramarine, fire red or turquoise, which accompany the oversize 3D mesh pieces in optical white to create fluid silhouettes with ample volume.

A collection of coordinated travel bags, totes, handbags, belt bags and clutches finish off the looks.