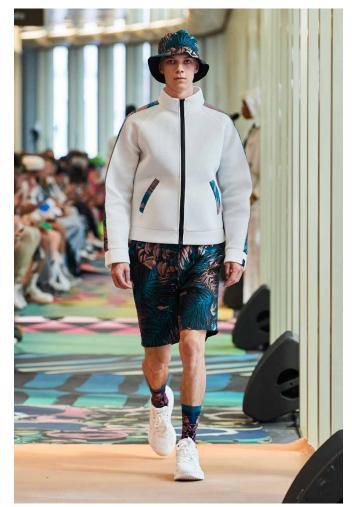

The arrival of summer is celebrated with an explosion of patterns: large leaves woven in relief, fluid and shiny jacquards in ultramarine, fire red or turquoise, which accompany the oversize 3D mesh pieces in optical white to create fluid silhouettes with ample volume.

## THE LOOKS

**IMANY** 

LOOK I

LOOK 2 LOOK 3 LOOK 4

LOOK 5 LOOK 6 LOOK 7

LOOK 8 LOOK 9 LOOK 10

LOOKII LOOK 12 LOOK 13

LOOK 14 LOOK 15 LOOK 16