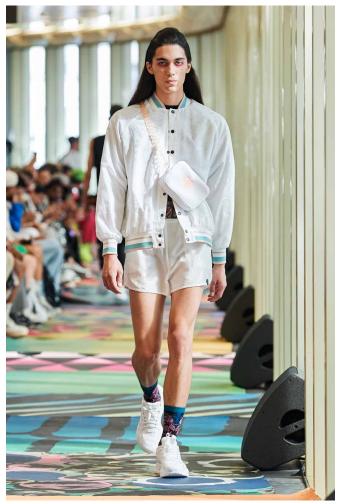

The arrival of summer is celebrated with an explosion of patterns: large leaves woven in relief, fluid and shiny jacquards in ultramarine, fire red or turquoise, which accompany the oversize 3D mesh pieces in optical white to create fluid silhouettes with ample volume.

A collection of coordinated travel bags, totes, handbags, belt bags and clutches finish off the looks.