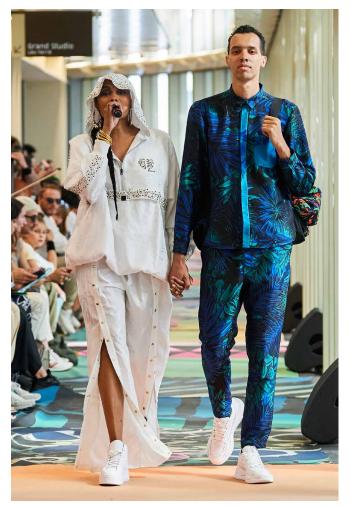

The arrival of summer is celebrated with an explosion of patterns: large leaves woven in relief, fluid and shiny jacquards in ultramarine, fire red or turquoise, which accompany the oversize 3D mesh pieces in optical white to create fluid silhouettes with ample volume.

## THE LOOKS

**IMANY** 

LOOK I

LOOK 2 LOOK 3 LOOK 4

LOOK 5 LOOK 6 LOOK 7

LOOK 8 LOOK 9 LOOK 10

LOOKII LOOK 12 LOOK 13

LOOK 14 LOOK 15 LOOK 16