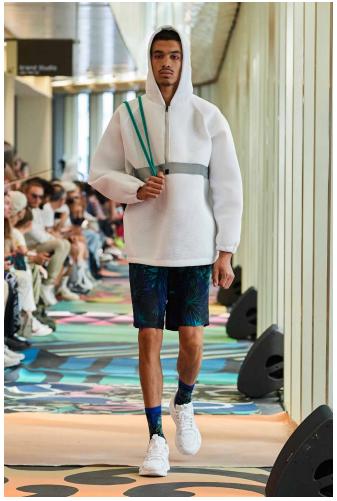

The arrival of summer is celebrated with an explosion of patterns: large leaves woven in relief, fluid and shiny jacquards in ultramarine, fire red or turquoise, which accompany the oversize 3D mesh pieces in optical white to create fluid silhouettes with ample volume.

## THE LOOKS

**IMANY** 

LOOK I

LOOK 2 LOOK 3 LOOK 4

LOOK 5 LOOK 6 LOOK 7

LOOK 8 LOOK 9 LOOK 10

LOOKII LOOK 12 LOOK 13

LOOK 14 LOOK 15 LOOK 16