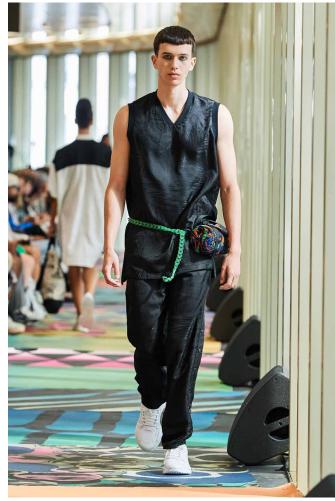

The arrival of summer is celebrated with an explosion of patterns: large leaves woven in relief, fluid and shiny jacquards in ultramarine, fire red or turquoise, which accompany the oversize 3D mesh pieces in optical white to create fluid silhouettes with ample volume.

A collection of coordinated travel bags, totes, handbags, belt bags and clutches finish off the looks.