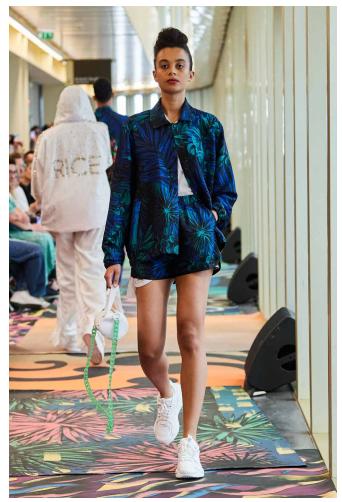

His use of floral motifs as a graphic element, and his vision of colour are in perfect harmony with the universe of Studio Rice. With the help of the Franche Dutel textile manufacturer, we have transposed his paintings onto exclusive jacquard prints.

The arrival of summer is celebrated with an explosion of patterns: large leaves woven in relief, fluid and shiny jacquards in ultramarine, fire red or turquoise, which accompany the oversize 3D mesh pieces in optical white to create fluid silhouettes with ample volume.

## THE LOOKS

**IMANY** 

LOOK I

LOOK 2 LOOK 3 LOOK 4

LOOK 5 LOOK 6 LOOK 7

LOOK 8 LOOK 9 LOOK 10

LOOKII LOOK 12 LOOK 13

LOOK 14 LOOK 15 LOOK 16